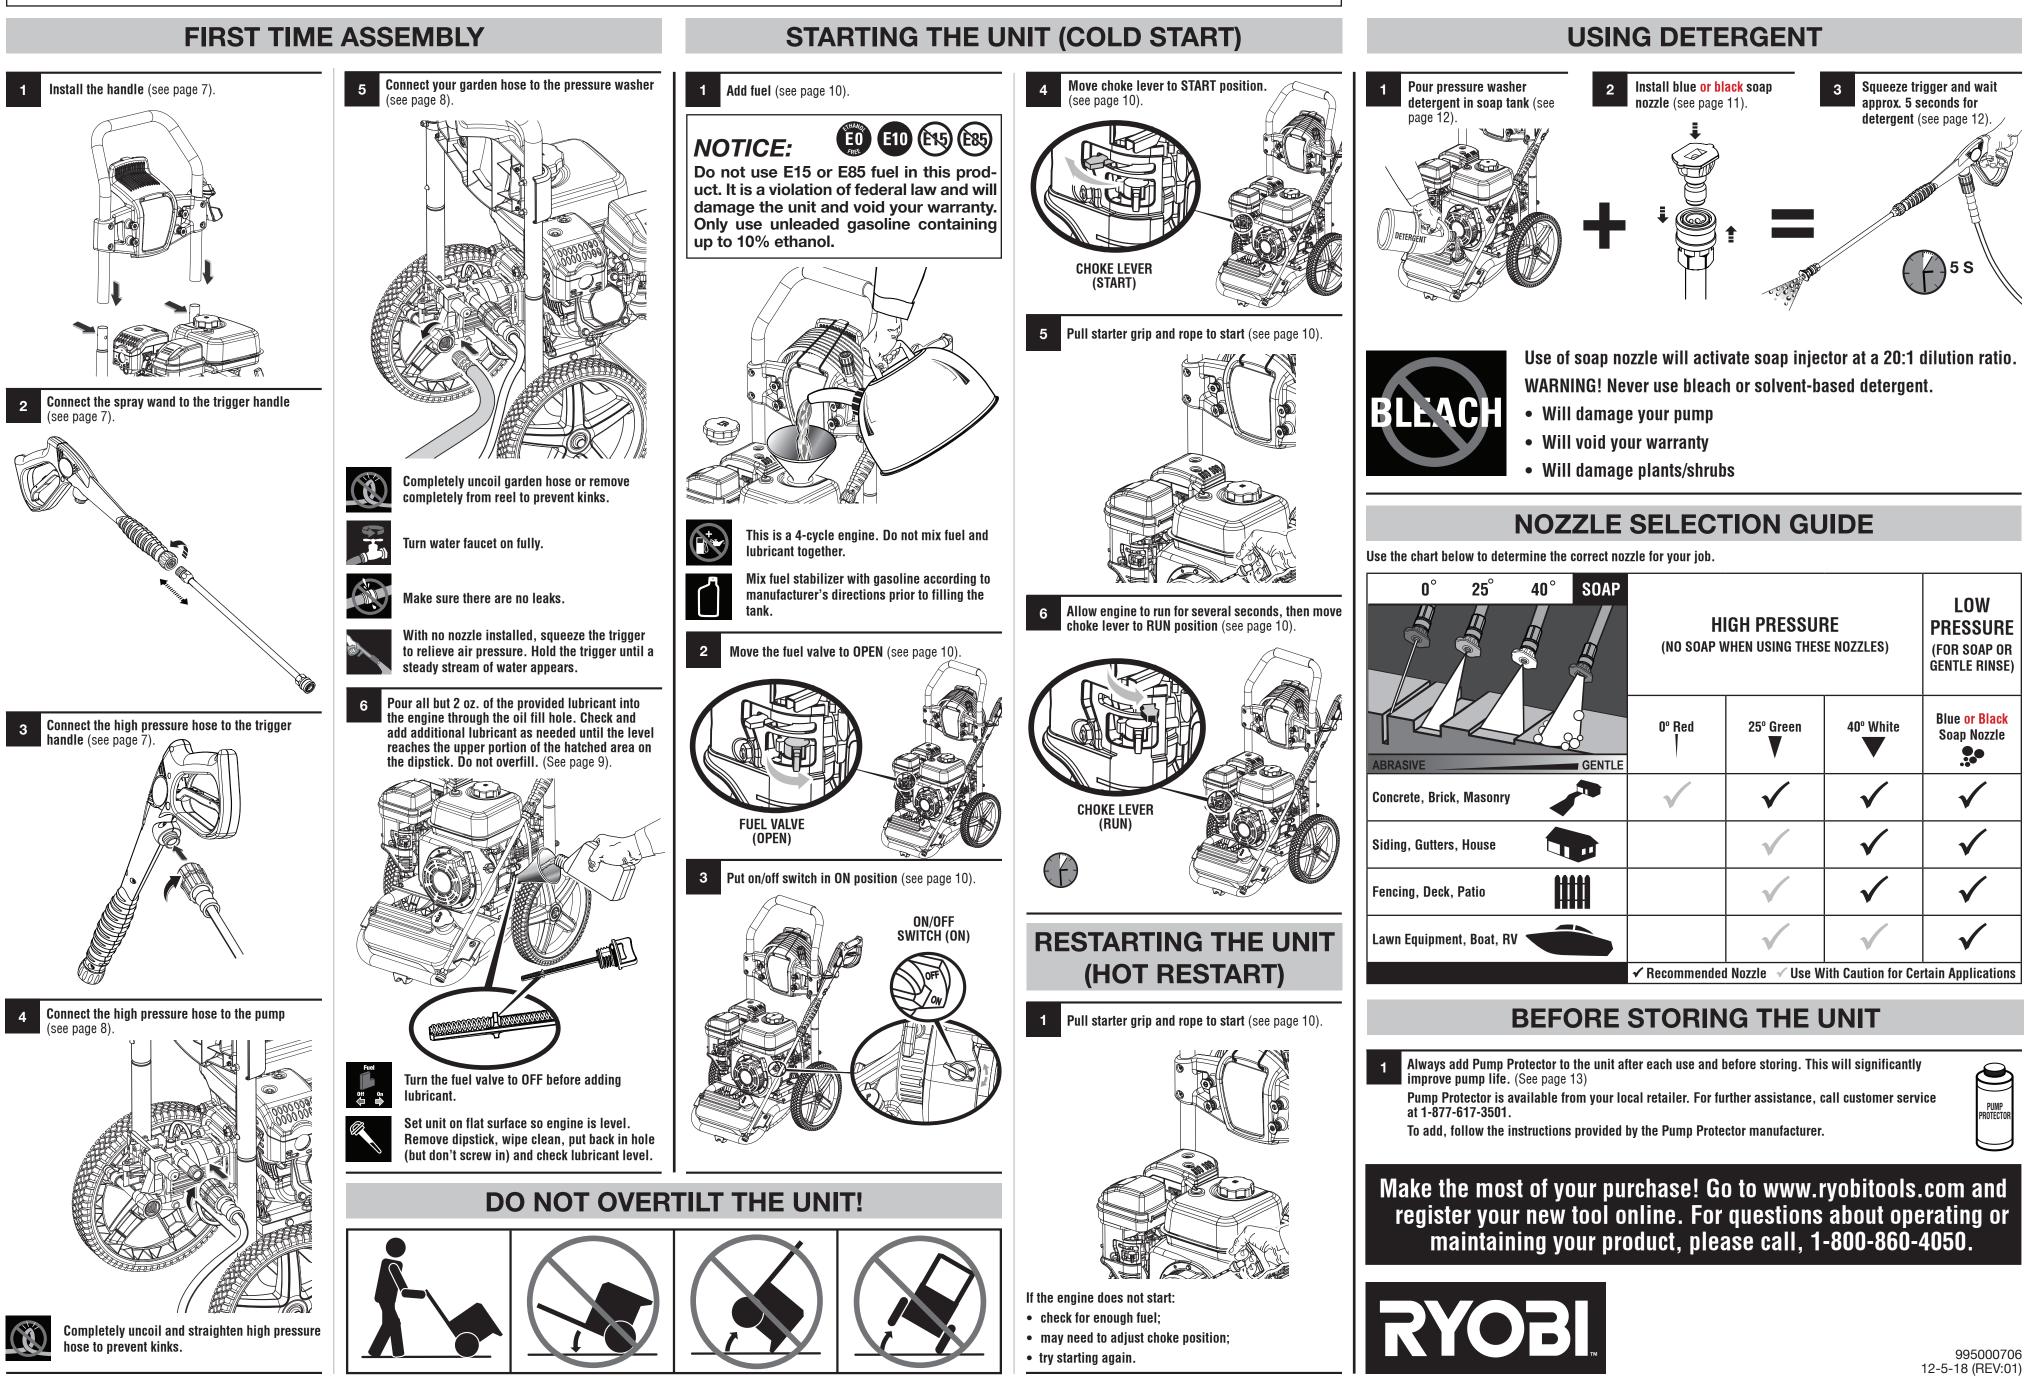

# There may be residual water in the pump and/or lubricant in the engine due to performance testing.

| 0° 25° 40° SOAP                                                  | <b>HIGH PRESSURE</b><br>(NO SOAP WHEN USING THESE NOZZLES) |              |              | LOW<br>PRESSURE<br>(For Soap or<br>Gentle Rinse) |
|------------------------------------------------------------------|------------------------------------------------------------|--------------|--------------|--------------------------------------------------|
| ABRASIVE GENTLE                                                  | 0º Red                                                     | 25° Green    | 40° White    | Blue or Black<br>Soap Nozzle                     |
| Concrete, Brick, Masonry                                         | $\checkmark$                                               | $\checkmark$ | $\checkmark$ | $\checkmark$                                     |
| Siding, Gutters, House                                           |                                                            | $\checkmark$ | $\checkmark$ | $\checkmark$                                     |
| Fencing, Deck, Patio                                             |                                                            | $\checkmark$ | $\checkmark$ | $\checkmark$                                     |
| Lawn Equipment, Boat, RV                                         |                                                            | $\checkmark$ | $\checkmark$ | $\checkmark$                                     |
| ✓ Recommended Nozzle ✓ Use With Caution for Certain Applications |                                                            |              |              |                                                  |